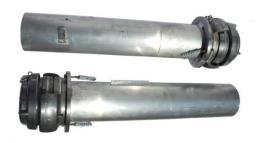

## 3 Guillemin-SET "ALU" including anti-twist safeguard and earthing lug

GSG-V-B - set, consisting of: (packed in cartons)

2 - aluminium tube DN100, L = 500 mm with anti-twist safeguard and earthing lug

- 2 Guillemin-fixed couplings without thread, welded to the aluminium tube
- 2 Guillemin-dummy couplings, ventable 30 cm<sup>2</sup>

## 3.1 Straight

| ltem<br>No. | Туре    | Dimension [mm] | Tube length<br>[mm] | kg/set |
|-------------|---------|----------------|---------------------|--------|
| 17581       | GSG-V-B | 100            | 500                 | 5      |