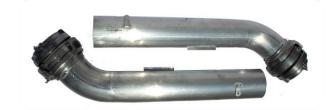

## 3.2 45° bend

| ltem<br>No. | Туре       | Dimension<br>[mm] | Tube length<br>[mm] | kg/set |
|-------------|------------|-------------------|---------------------|--------|
| 17582       | GSB-45-V-B | 100               | 500                 | 6      |