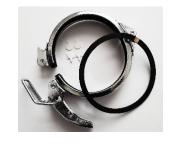

lamping ring made of galvanized steel for connecting beading segments with electrically conductive seal

| Item<br>No. | Description                                                                                                                                                                                                                           | kg/Pcs. | Dimension |
|-------------|---------------------------------------------------------------------------------------------------------------------------------------------------------------------------------------------------------------------------------------|---------|-----------|
| 95181       | Clamping ring (quick release), galvanized steel, for connecting flanged edge segments Consists of: 1 clamping ring including profile seal 1 flat seal made of NR/SBR, electrically conductive 4 adhesive dots Packed in a plastic bag | 0,21    | 100       |