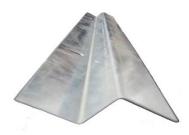

## 10 Mounting accessories

Door rail profile

Set consisting of: 2 pieces of Z-profile strips each, galvanized steel, including hexagon screws and M10 dowels, covered in plastic.

| Item<br>No. | Туре   | Length [mm] | kg/set |
|-------------|--------|-------------|--------|
| 17500       | ZP-1   | 1000        | 2,6    |
| 17501       | ZP-1,5 | 1500        | 3,9    |