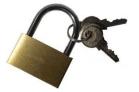

Hose coupling wrench and padlock

| Item<br>No. | Description                                    | kg/pcs. |
|-------------|------------------------------------------------|---------|
| 14537       | Storz hose coupling wrench A/B/C made of steel | 0,7     |
| 17462       | VHS – padlock for filling set                  | 0,1     |