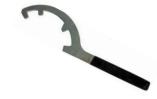

Hose coupling wrench and padlock

| Item<br>No. | Description                                    | kg/pcs. |
|-------------|------------------------------------------------|---------|
| 14537       | Storz hose coupling wrench A/B/C made of steel | 0,7     |
| 17462       | VHS – padlock for filling set                  | 0,1     |